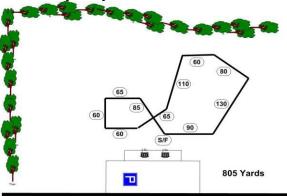

Judges and workers eat first. There will be a donation fee of \$5.00

Wednesday 805 yards

Thursday, 805 yards

Friday 730 yards

Saturday 760 yards

Sunday 790 yards