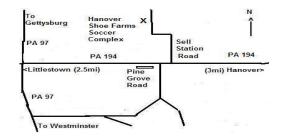

# www.hanoverlurecoursingclubs.com www.asfaregion8.com

**Directions to Hanover Shoe Farms, Sells Station Road Site:** *From West or South:* Rt. 97 to Littlestown. At the traffic light take Rt. 194 North to Sell Station Road. Left on Sell Station; 1.3 miles to site.

*From East and North:* Rt. 194 South out of Hanover. Sells Station Road is 0.8 miles past the main entrance to Hanover Shoe Farms. Turn right on Sell Station; 1.3 miles to the site.

**General Site Descriptions:** The Sells Station Road coursing complex is fenced and remote from busy roads. The weather may be cold, and field conditions vary from wet and muddy, to ice/snow. Please provide shade and water for your hounds.

# Map of area:

**Motels:** Best Western, Westminster 410-857-1900 Quality Inn & Suites, Gettysburg, PA 717-337-2400 Super 8-Gettysburg, Gettysburg, PA 717-337-1400 Motel 6, York, PA 717-846-6260 Quality Inn Gettysburg Battlefield, Gettysburg, PA 717-334-1103