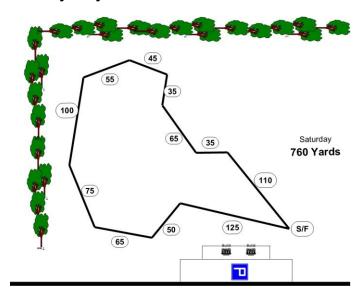

Judges and workers eat first. There will be a donation fee of \$5.00

Wednesday 805 yards

Thursday, 805 yards

Friday 730 yards

Saturday 760 yards

Sunday 790 yards