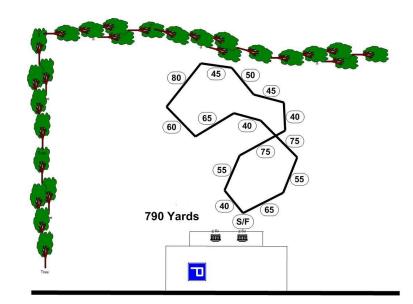

Judges and workers eat first. There will be a donation fee of \$5.00

Wednesday 805 yards

Thursday, 805 yards

Friday 730 yards

Saturday 760 yards

Sunday 790 yards