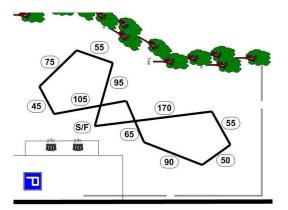

Judges and workers eat first. There will be a donation fee of \$5.00

Wednesday 805 yards

Thursday, 805 yards

Friday 730 yards

Saturday 760 yards

Sunday 790 yards